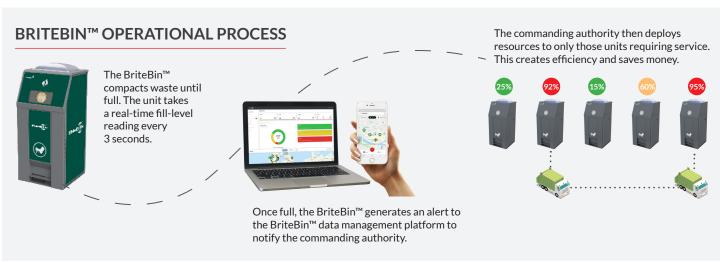

BRITEBIN™ ELECTROPAK is an electrically powered compacting
BriteBin™ which is the perfect solution for managing general and recycling waste across an indoor setting.

The **BriteBin™** Electropak combined with the PEL **BriteBin™** software data management platform, allows waste collectors and councils the ability to monitor real-time fill-levels across their litter bin fleet.

By gaining insightful data recorded, it further allows for proactive deployment of appropriate collection resources to only those bins requiring service.