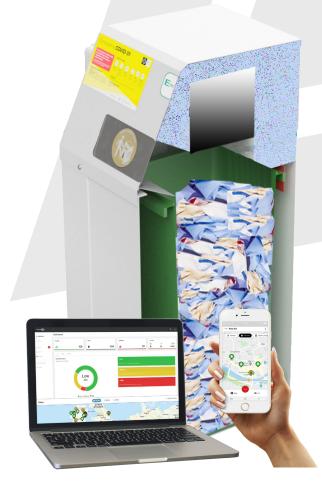

BRITEBIN™ ELECTROPAK is an electrically powered compacting
BriteBin™ which is the perfect solution for managing general and recycling waste across an indoor setting.

The **BriteBin™** Electropak combined with the PEL **BriteBin™** software data management platform, allows waste collectors and councils the ability to monitor real-time fill-levels across their litter bin fleet.

By gaining insightful data recorded, it further allows for proactive deployment of appropriate collection resources to only those bins requiring service.