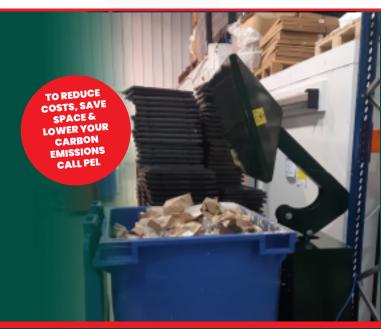

The **PEL1100 Bin Compactor** reduces weekly waste collections; saving money on waste disposal costs. The PEL1100BC will create space by reducing the number of bins required to store waste allowing for a smaller, cleaner and tidier waste storage area.

## BENEFITS OF THE PEL1100 BIN COMPACTOR

- The PEL1100BC will compact up to 3 bins into 1, generating savings on waste disposal of up to 66%.
- The reduction of waste volume lowers the necessity for excessive waste collections. This contributes to reducing your overall carbon foot print
- The two handed operational management systems makes this machine safe and easy to use