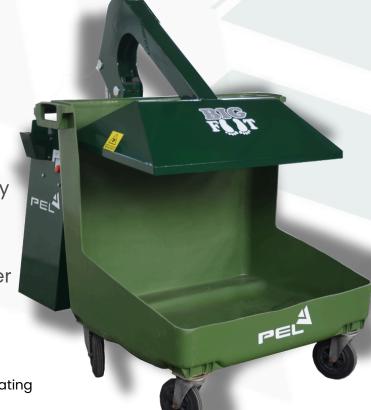

The **PEL1100 Bin Compactor** reduces weekly waste collections; saving money on waste disposal costs. The PEL1100BC will create space by reducing the number of bins required to store waste allowing for a smaller, cleaner and tidier waste storage area.

## BENEFITS OF THE PEL1100 BIN COMPACTOR

- The PEL1100BC will compact up to 3 bins into 1, generating savings on waste disposal of up to 66%.
- The reduction of waste volume lowers the necessity for excessive waste collections. This contributes to reducing your overall carbon foot print
- The two handed operational management systems makes this machine safe and easy to use

## **TECHNICAL SPECIFICATIONS**

| Dimensions          | 1390 x 995 x 2050 mm                                                            |
|---------------------|---------------------------------------------------------------------------------|
| <b>Weight Power</b> | 297kg                                                                           |
| Supply              | Power supplied via a 13 Amp 3 Pin Single Phase Plug / Solar powered option also |
| Material            | Hard-wearing powder top coat                                                    |
| Capacity            | 3:1                                                                             |
| Colour              | Green                                                                           |
| Operating Noise     | 75dB (A)                                                                        |